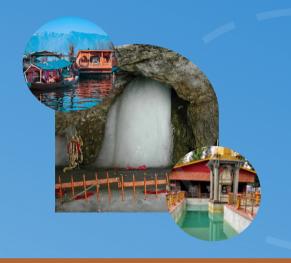

## AMARNATH (అమర్మాథ్)

 AMARNATH TEMPLE, KHEER BHAVANI TEMPLE, SARASWATHI DEVI TEMPLE, SHANKARACHARYA TEMPLE, DAL LAKE, GULMARG ICE POINT

+ ₹20,000 at the time of booking for this Yatra