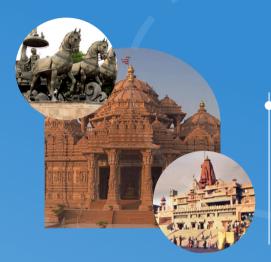

# DELHI, KURUKSHETRA, MATHURA

(ఢిల్లీ, కురుక్లేత్ర, మథుర )

1. DELHI: AKSHARDHAM MANDIR,
2: KURUKSHETRA: BHADRA KALI MANDIR, BRAHMA SAROVAR,
SRI KRISHNA MUSEUM, BHISHMA KUND, JYOTISAR, PANORAMA,
BIRLA MANDIR, BAN GANGA, ISKCON TEMPLE
3. MATHURA: SRI KRISHNA JANMASTHAN, VRINDAVAN ISKCON
TEMPLE, PREM MANDIR, TAJ MAHAL (OPTIONAL)