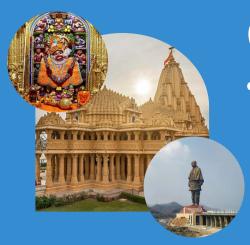

# GUJARAT (గుజరాకు)

 DWARKA, BET DWARKA, NAGESHAM, MULDWARKA, SOMNATH TEMPLE, GIR FOREST, BHAVNAGAR, STATUE OF UNITY, SARANGPUR HANUMAN TEMPLE, SABARMATI ASHRAM