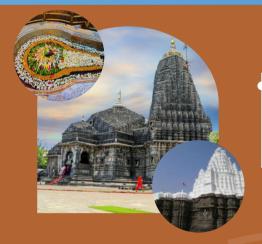

# MAHARASTRA JYOTIRLINGA (మహిరాష్ట్ర జ్యాతిల్లంగ)

NASIK, AUNDHA NAGANATH TEMPLE, BHIMASHANKAR TEMPLE, NASIK TRIAMBAK TEMPLE. GRISHNESHWAR TEMPLE. PARLI VAIDHYANATH TEMPLE