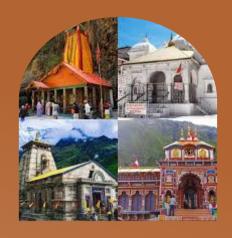

## CHAR DHAM (25 pm)

BADRINATH, KEDARNATH, GANGOTRI, YAMUNOTRI MANASA DEVI TEMPLE, CHANDINI DEVI TEMPLE, UTTARKASHI, RISHIKESH, HARIDWAR

HYD → DELHI → HYD

+ ₹30,000 at the time of booking for this Yatra