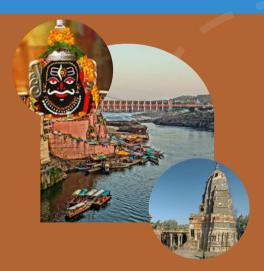

# MAHARASTRA JYOTIRLINGA (మహిరాష్ట్ర జ్యాతిల్లంగ)

NASIK, AUNDHA NAGANATH TEMPLE, BHIMASHANKAR TEMPLE, NASIK TRIAMBAK TEMPLE. GRISHNESHWAR TEMPLE. PARLI VAIDHYANATH TEMPLE