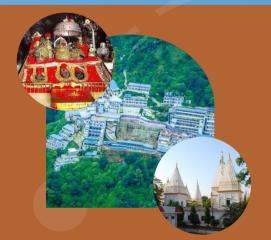

# VAISHNO DEVI, JAMMU (వైజ్ఞు దేవి, ఉమ్మం)

♦ MATA VAISHNO DEVI TEMPLE, RAGHUNATH TEMPLE SANASAR TOURIST SPOT