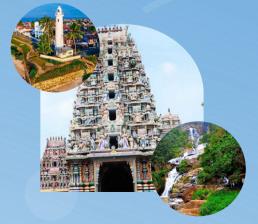

# MAHARASTRA JYOTIRLINGA (మహిరాష్ట్ర జ్యాతిల్లంగ)

NASIK, AUNDHA NAGANATH TEMPLE, BHIMASHANKAR TEMPLE, NASIK TRIAMBAK TEMPLE. GRISHNESHWAR TEMPLE. PARLI VAIDHYANATH TEMPLE